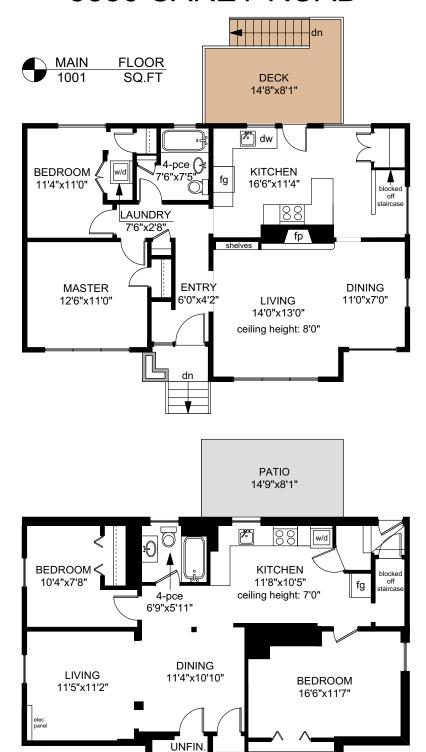

## 3856 CAREY ROAD

|       | <b>FINISHED</b> | UNFINISHED | TOTAL   |
|-------|-----------------|------------|---------|
|       | SQ. FT.         | SQ. FT.    | SQ. FT. |
| MAIN  | 1001            | 0          | 1001    |
| LOWER | 996             | 46         | 1042    |
| TOTAL | 1997            | 46         | 2043    |
| DECK  | 0               | 129        | 129     |
| PATIO | 0               | 119        | 119     |

LOWER FLOOR

SQ.FT

1042

AREA

| PREPARED FOR THE EXCLUSIVE USE OF       |
|-----------------------------------------|
| THE NEAL ESTATE TEAM OF RE/MAX ALLIANCE |

| MEASURED ON:  | 11/06/17 |
|---------------|----------|
| DRAWING FILE: | 14472    |